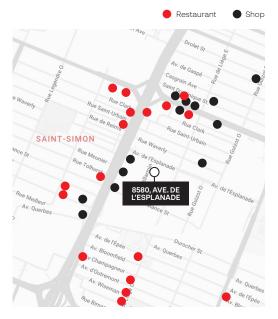

300 Exterior Parking Stalls

Walking distance to Marché Central

Metro Station Crémazie & De Castleneau

Highway Access Metropolitain

**Neighbourhood** 800 meters to Jarry Parc