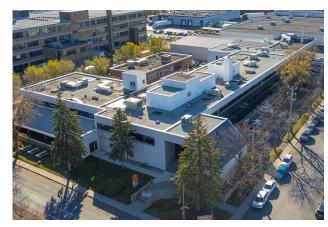

## 8580 Esplanade

## Built in 1955

## Total Area 72,675 sq. ft.

3 Floors including semi windowed basement level

| Freight<br>Elevators    | 2 Freight elevators (Otis and Turnbull)<br>1 Hydraulic lift.                                                                                                                                                                                 |
|-------------------------|----------------------------------------------------------------------------------------------------------------------------------------------------------------------------------------------------------------------------------------------|
| Windows                 | The window glazing on the 1st and 2nd floors is single and double-paned IGUs (insulated glass units) mounted in metal frames. The building is also equipped with four (4) skylights noted on the South side of the roof near the warehouse.  |
| Structure               | Reinforced concrete (columns, beams and floor decks).                                                                                                                                                                                        |
| AC                      | AC is provided by packaged rooftop units.                                                                                                                                                                                                    |
| Heating                 | The heating is mainly provided by packaged rooftop units. Two gas fired boilers provide the peripheral heating of the buildings.                                                                                                             |
| HVAC Hours              | 7:00 am to 6:00 pm                                                                                                                                                                                                                           |
| Electricity             | The property is supplied by Hydro Quebec via underground cables. 2 ITE switch panels, both rated 400A/600V, exist in the property.                                                                                                           |
| Fire Detectors          | Fire alarm system includes manual pull stations, smoke detectors, alarm bells and a main fire alarm panel (Siemens).                                                                                                                         |
| Shipping &<br>Receiving | The property is equipped with two offset loading docks located on the North façade of the building and two offset loading docks located on the South façade. All docks are equipped with docking cushions, rubber bumpers and dock levelers. |